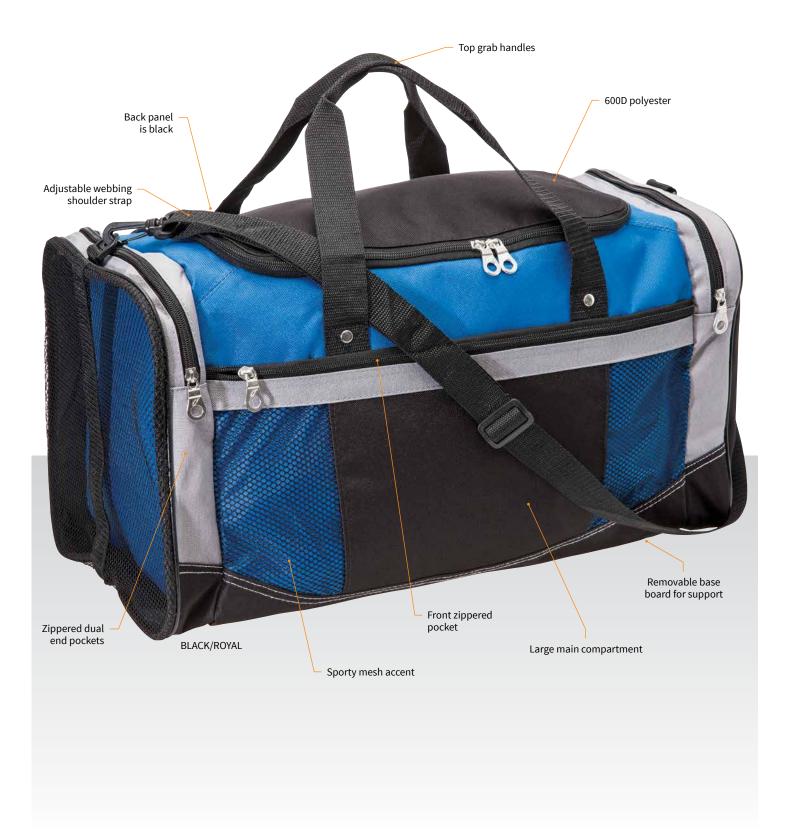

## **SPECIFICATIONS**

**MATERIAL:** 600D polyester

**SIZE:** 56cm W x 28cm H x 27cm D

**CAPACITY:** 42 Litres

**DECORATION TYPES:** Embroidery, Screenprint, Digital Transfer, Supacolour

**DECORATION AREAS:** Screenprint/Transfer/Supacolour areas

Lid: 210mm W x 160mm H

Front Pocket: 160mm W x 110mm H Right End: 160mm W x 200mm H

**Embroidery area** 

Lid: 125mm Diameter

Front Pocket: 125mm Diameter Right End: 160mm Diameter

**DESCRIPTION:** • 600D polyester

Large main compartment

Removable base board for support

Front zippered pocket

Zippered dual end pockets

Sporty mesh accent

Adjustable webbing shoulder strap

Top grab handles

Back panel is black

**COLOURWAYS:** Black/Royal

**PACKAGING:** Each bag packed in an individual

poly bag with a silica gel sachet. White printing on the poly bag.

**CARTON QUANTITY:** 28 pieces

**CARTON MEASUREMENTS:** 48cm W x 38cm D x 41cm H